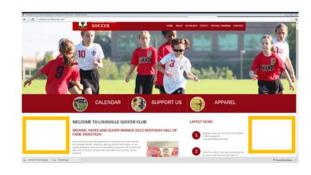

## Silver Advertising

- 10' x 3.5' banner
- Logo on sponsors page of website
- Exposure on Facebook, Twitter, and Instagram
- Featured in monthly newsletter
- Displayed on all team schedules

## **Bronze Advertising**

- 5' x 2.5' banner
- Logo on sponsors page of website
- Exposure on Facebook, Twitter, and Instagram
- Featured in monthly newsletter
- Displayed on all team schedules