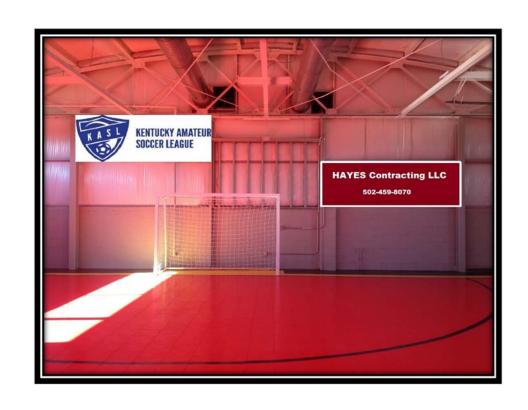

e Elmers Training
   Facility is an indoor, training
   facility used primarily for futsal
- This is the first and only facility in Louisville made specifically for futsal
- It holds one futsal court, with dimensions of 45 yards x 15 yards









#### **Our Facility**

## Mike Eimers Training Facility









#### Mike Elmers Training Facility

## **Facts & Figures**

- In our opening year, we are expecting to see...
  - 250 visitors on any Saturday
  - 1,000+ visitors every week
  - o 50,000+ visitors every year
  - 2,500 total unique visits to <u>www.louisvillesoccer.com</u> every three months
  - o Over 20 leagues for adults and youth







Mike Eimers Training Facility

# Advertising Opportunities

- PlatinumAdvertising
- Gold Advertising
- Silver Advertising
- Bronze Advertising







|                                                  | Facility Advertising | Multi-Media<br>Advertising                                                                                                                                     | Additional<br>Advertising                                                                            |
|--------------------------------------------------|----------------------|----------------------------------------------------------------------------------------------------------------------------------------------------------------|------------------------------------------------------------------------------------------------------|
| Platinum Advertising (only 2 available) \$10,000 | • 20' x 10' banner   | <ul> <li>Logo on middle banner of webs