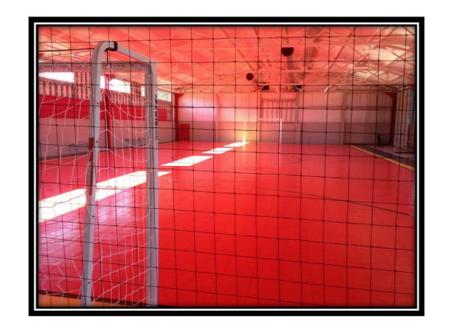

## Mike Eimers Training Facility

- The Mike Elmers Training
   Facility is an indoor, training
   facility used primarily for futsal
- This is the first and only facility in Louisville made specifically for futsal
- It holds one futsal court, with dimensions of 45 yards x 15 yards

## Mike Eimers Training Facility