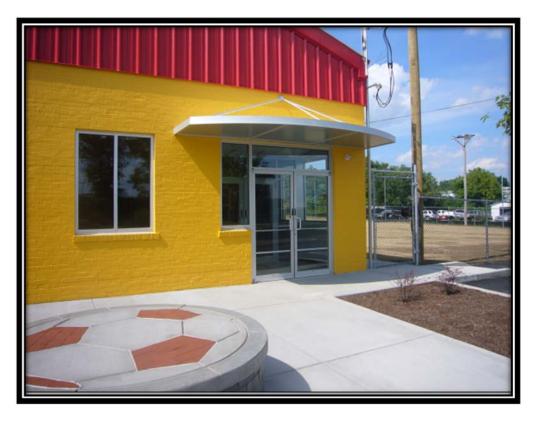

## Mike Eimers Training Facility

- The Mike Elmers Training
   Facility is an indoor, training
   facility used primarily for futsal
- This is the first and only facility in Louisville made specifically for futsal
- It holds one futsal court, with dimensions of 45 yards x 15 yards

## Mike Eimers Training Facility

#### Mike Elmers Training Facility