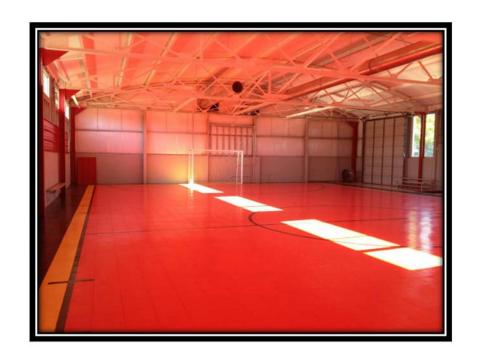

## Mike Eimers Training Facility

- The Mike Elmers Training
   Facility is an indoor, training
   facility used primarily for futsal
- This is the first and only facility in Louisville made specifically for futsal
- It holds one futsal court, with dimensions of 45 yards x 15 yards

## Mike Eimers Training Facility

#### Mike Elmers Training Facility