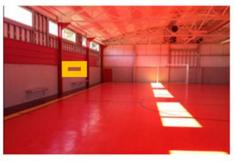

## Mike Eimers Training Facility

- The Mike Elmers Training
   Facility is an indoor, training
   facility used primarily for futsal
- This is the first and only facility in Louisville made specifically for futsal
- It holds one futsal court, with dimensions of 45 yards x 15 yards

## Mike Eimers Training Facility

#### Mike Elmers Training Facility