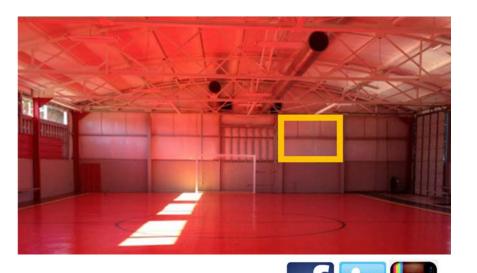

## Mike Eimers Training Facility

- The Mike Elmers Training
   Facility is an indoor, training
   facility used primarily for futsal
- This is the first and only facility in Louisville made specifically for futsal
- It holds one futsal court, with dimensions of 45 yards x 15 yards

## Mike Eimers Training Facility

#### Mike Elmers Training Facility

Mike Eimers Training Facility