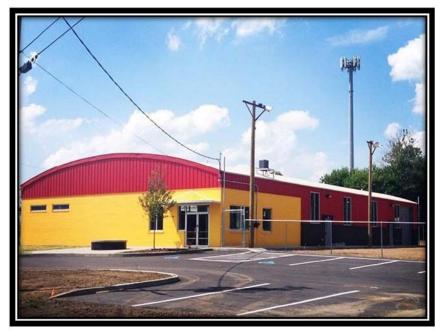

### The Mike Eimers Training Facility's opening year!

- Louisville Soccer Alliance has opened a new indoor training facility
- Located at 3001 Stober Avenue, right off of I-265 at Poplar Level Road, directly off Gardiner Lane
- Home to the Louisville-based club that has over 1,000 members
- The training facility will be used for several sports and activities, with an emphasis on futsal (indoor soccer)
- The state-of-the-art facility has large walls and high ceilings, allowing for premium advertising opportunity for YOUR COMPANY!
- Get on board and be a part of our first year!

Mike Eimers Training Facility