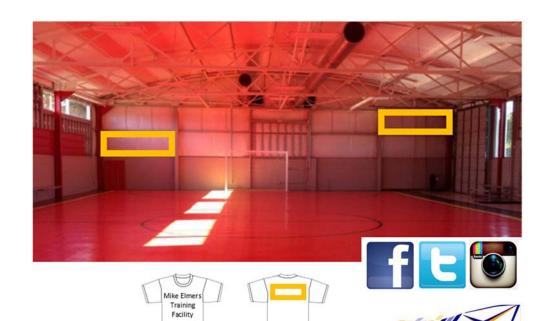

## **Platinum Advertising**

- 20' x 10' banner
- Logo on middle banner of website
- Exposure on Facebook,
   Twitter, and Instagram
- Featured in monthly newsletter
- Large logo on back of all facility t-shirts
- Displayed on all team schedules

\*only 2 available

Mike Eimers Training Facility

Advertising Package