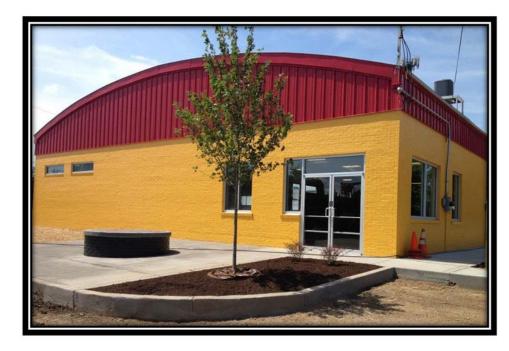

## Mike Eimers Training Facility

Advertising Package 2014-15

### The Mike Eimers Training Facility's opening year!

- Louisville Soccer Alliance has opened a new indoor training facility
- Located at 3001 Stober Avenue, right off of I-265 at Poplar Level Road, directly off Gardiner Lane
- Home to the Louisville-based club that has over 1,000 members
- The training facility will be used for several sports and activities, with an emphasis on futsal (indoor soccer)
- The state-of-the-art facility has large walls and high ceilings, allowing for premium advertising opportunity for YOUR COMPANY!
- Get on board and be a part of our first year!