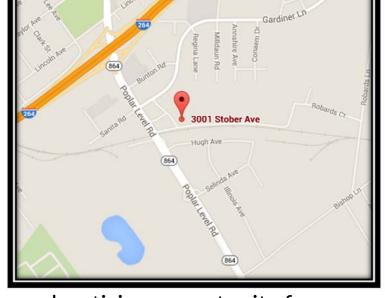

### The Mike Eimers Training Facility's opening year!

- Louisville Soccer Alliance has opened a new indoor training facility
- Located at 3001 Stober Avenue, right off of I-265 at Poplar Level Road, directly off Gardiner Lane
- Home to the Louisville-based club that has over 1,000 members
- The training facility will be used for several sports and activities, with an emphasis on futsal (indoor soccer)
- The state-of-the-art facility has large walls and high ceilings, allowing for premium advertising opportunity for YOUR COMPANY!
- Get on board and be a part of our first year!